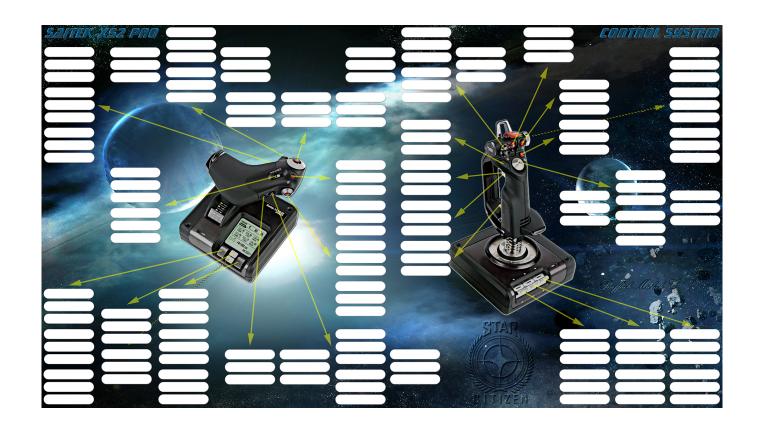

## saitek x52 pro profiles elite dangerous

Simulation Mechanical 2012 scaricare generatore di chiavi 64 bits Italiano

I have tried to find one throughout the interwebs, put I come up empty handed Yes, I could make one myself from scratch, but it really consumes time, if doing it from scratch. Thanks in advance ProfilesWelcome to the profiles download pageThe X52's LCD screen - with adjustable backlighting - enables you to view information about your button configurations with only a quick glance.. (-remembering buttons by it self is a tuff job) So Any gentle pilots out there in the void Space that could upload a set of instructions for my engine? It would be much appreciated, and I believe there are more people out there, that would appreciate it.. Anybody have a profile for the DCS: Saitek x52 Pro - A-10c + Ka-50 Profiles and Hotas tab.. On Vista, Windows 7 and Windows 8 it's in C:UsersPublicDocumentsSmartTechnology Profiles.. Finally, I have found time to get reintroduced into Elite Again I also happen to have according to the title, a Saitek x52 Pro.. By Ceyssens Peter Screenshot of the Saitek X52 Saitek X52 Profile Elite DangerousUPDATE: A suggested FSX profile for the X-55 Rhino has been added to the Profiles V3 package. 0041d406d9 World Machine With Keygen Torrent