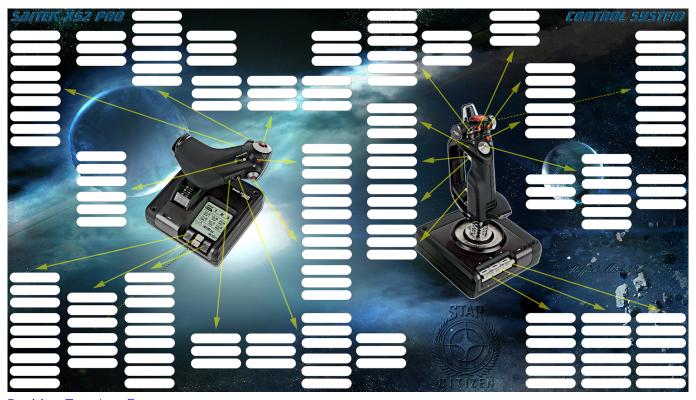

## saitek x52 pro profiles elite dangerous

Simulation Mechanical 2012 scaricare generatore di chiavi 64 bits Italiano

I have tried to find one throughout the interwebs, put I come up empty handed Yes, I could make one myself from scratch, but it really consumes time, if doing it from scratch. Thanks in advance ProfilesWelcome to the profiles download pageThe X52's LCD screen - with adjustable backlighting - enables you to view information about your button configurations with only a quick glance.. (-remembering buttons by it self is a tuff job) So Any gentle pilots out there in the void Space that could upload a set of instructions for my engine? It would be much appreciated, and I believe there are more people out there, that would appreciate it.. Anybody have a profile for the DCS: Saitek x52 Pro - A-10c + Ka-50 Profiles and Hotas tab.. On Vista, Windows 7 and Windows 8 it's in C:UsersPublicDocumentsSmartTechnology Profiles.. Finally, I have found time to get reintroduced into Elite Again I also happen to have according to the title, a Saitek x52 Pro.. By Ceyssens Peter Screenshot of the Saitek X52 Saitek X52 Profile Elite DangerousUPDATE: A suggested FSX profile for the X-55 Rhino has been added to the Profiles V3 package. 0041d406d9 World Machine With Keygen Torrent